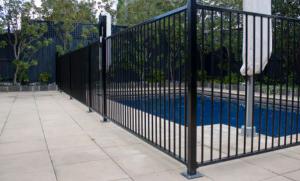

# Designed and manufactured for the budget conscious, our steel Sturt<sup>™</sup> panels and gates are pool safety compliant (Australian Standards AS 1926.1 for pool fencing).

Prefabricated, lightweight and easy to install standardised panels and single gates in black powder coated finish. Panels and gates come supplied with all brackets and fixings required for installation.

Our Sturt<sup>™</sup> Panels are manufactured and powdercoated locally to suit the harsh and extreme Australian conditions with Dulux<sup>®</sup> Duralloy<sup>®</sup> premium powdercoating featuring advanced durable polyester thermosetting powder that meets Australian Standard AS3715.