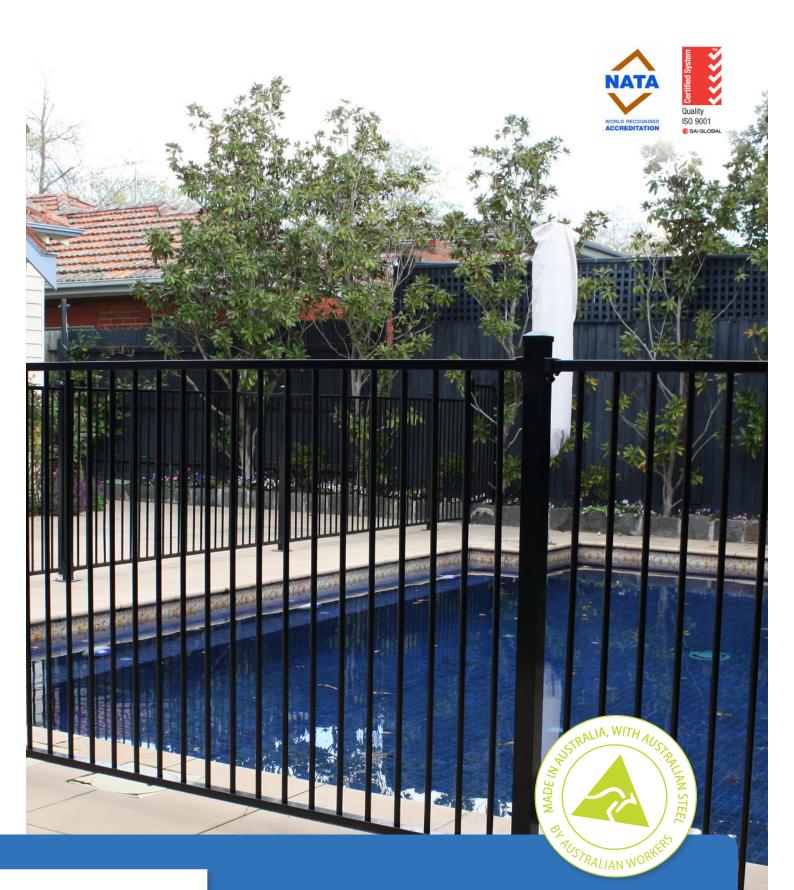

# Designed and manufactured for the budget conscious, our steel Sturt<sup>™</sup> panels and gates are pool safety compliant (Australian Standards AS 1926.1 for pool fencing).

Prefabricated, lightweight and easy to install standardised panels and single gates in black powder coated finish. Panels and gates come supplied with all brackets and fixings required for installation.

Our Sturt<sup>™</sup> Panels are manufactured and powdercoated locally to suit the harsh and extreme Australian conditions with Dulux<sup>®</sup> Duralloy<sup>®</sup> premium powdercoating featuring advanced durable polyester thermosetting powder that meets Australian Standard AS3715.

#### **Standard Posts:**

- 50x50x1800mm posts powdercoated black with caps
- 50x50x2100mm posts powdercoated black with caps
- Bolt down posts available