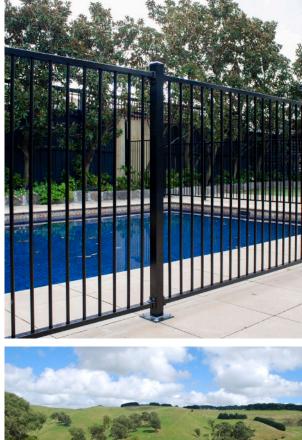

# Designed and manufactured for the budget conscious, our steel Sturt<sup>™</sup> panels and gates are pool safety compliant (Australian Standards AS 1926.1 for pool fencing).

Prefabricated, lightweight and easy to install standardised panels and single gates in black powder coated finish. Panels and gates come supplied with all brackets and fixings required for installation.

#### **Standard Posts:**

- 50x50x1800mm posts powdercoated black with caps
- 50x50x2100mm posts powdercoated black with caps
- Bolt down posts available