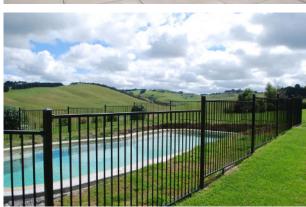

# Designed and manufactured for the budget conscious, our steel Sturt<sup>™</sup> panels and gates are pool safety compliant (Australian Standards AS 1926.1 for pool fencing).

Prefabricated, lightweight and easy to install standardised panels and single gates in black powder coated finish. Panels and gates come supplied with all brackets and fixings required for installation.

Our Sturt<sup>™</sup> Panels are manufactured and powdercoated locally to suit the harsh and extreme Australian conditions with Dulux<sup>®</sup> Duralloy<sup>®</sup> premium powdercoating featuring advanced durable polyester thermosetting powder that meets Australian Standard AS3715.